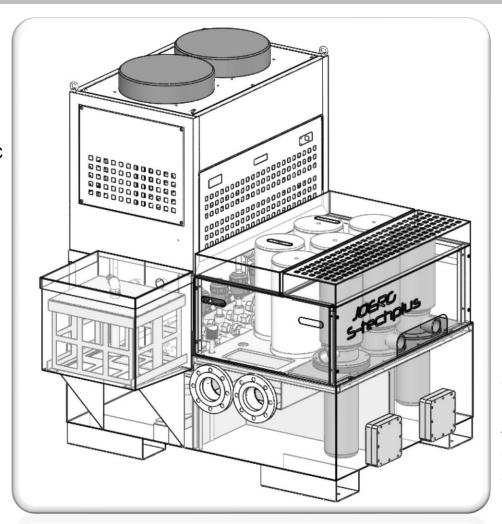

## Oil Filter systems

Oil Chiller with Controlled temperature up to +/- 0.5 ° C

**PLC Control** 

Recycling Filter bag can be build on left or right side of the tank

3-5 filter towers with a Filtering grade of 3 µm - 5 µm

Filter cleaning (backflushing) with system liquid.

Machine supply pump 7.7 bar und 116L/Min

Filter pump with a filtering capacity of 250L/Min

Tank expansion from 550L to 920 L and additional magnet separator as an option for HSS

## Technical data for the systems

F2/1

Filter System for 1 Machine F2/1\_250

PLC Control
Oil capacity 550L
Chiller 9000Kcal/H
Control accuracy +/- 0.5 ° C
1x CNP Pump 7.7 bar 116 L/Min
Filtering capacity 250L/Min
Recycling Filter bag can be build on left
or right side of the tank

Size: L 1.50M x B 1.15M x H1.8M

Weight: 800Kg (leer) Input voltage 3 ~ 400 V

Filter: 3 Filter towers

Filtration grade: ca. 3-5 µm

(Oil mist 1200m<sup>3</sup>/h)

F2/2

Filter System for 2 Machines F2/2\_250

PLC Control
Oil capacity 920L
Chiller 9000Kcal/H
Control accuracy +/- 0.5 ° C
2x CNP Pump 7.7 bar 116 L/Min
Filtering capacity 250L/Min
Recycling Filter bag can be build on left
or right side of the tank
Magnetic separator 200L/Min (Option)