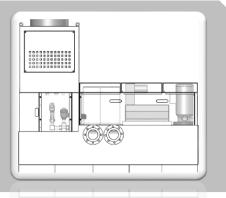

Filter cleaning (backflushing) with system liquid.

Machine supply pump 7.7 bar und 116L/Min

Filter pump with a filtering capacity of 250L/Min

Tank expansion from 550L to 920 L and additional magnet separator as an option for HSS

Filter 1-3 Filtering
Filter 4 is Back flushing
Dirty tank pump push fluid through Filter 1-3 (Valve 5 is open)
Valve 5 close for a moment the fluid (clean) will be pushed through
Filter 4, Valve 4 is open in direction Basket.

Size: L 1.50M x B 1.15M x H1.8M

Weight: 800Kg (leer) Input voltage 3 ~ 400 V

Filter: 3 Filter towers

Filtration grade: ca. 3-5 µm

(Oil mist 1200m<sup>3</sup>/h)

F2/2

Filter System for 2 Machines F2/2\_250

PLC Control
Oil capacity 920L
Chiller 9000Kcal/H
Control accuracy +/- 0.5 ° C
2x CNP Pump 7.7 bar 116 L/Min
Filtering capacity 250L/Min
Recycling Filter bag can be build on left
or right side of the tank
Magnetic separator 200L/Min (Option)

Size: L2.35M x B1.15M x H1.8M

Weight: 1200Kg (leer) Input voltage 3 ~ 400 V

Filter: 5 Filter towers

Filtration grade: ca. 3-5 µm

(Oil mist1200m3/h)

F2/1 with Magnetic separator

Filter System for 1 Machine F2/1\_250