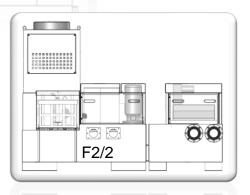

Size: L 1.50M x B 1.15M x H1.8M

Weight: 800Kg (leer) Input voltage 3 ~ 400 V

Filter: 3 Filter towers

Filtration grade: ca. 3-5 µm

(Oil mist 1200m<sup>3</sup>/h)

F2/2

Filter System for 2 Machines F2/2\_250

PLC Control
Oil capacity 920L
Chiller 9000Kcal/H
Control accuracy +/- 0.5 ° C
2x CNP Pump 7.7 bar 116 L/Min
Filtering capacity 250L/Min
Recycling Filter bag can be build on left
or right side of the tank
Magnetic separator 200L/Min (Option)

Size: L2.35M x B1.15M x H1.8M

Weight: 1200Kg (leer) Input voltage 3 ~ 400 V

Filter: 5 Filter towers

Filtration grade: ca. 3-5 µm

(Oil mist1200m3/h)

F2/1 with Magnetic separator

Filter System for 1 Machine F2/1\_250