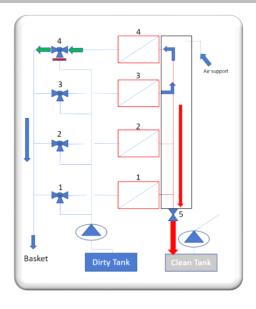

Filter 1-3 Filtering
Filter 4 is Back flushing
Dirty tank pump push fluid through Filter 1-3 (Valve 5 is open)
Valve 5 close for a moment the fluid (clean) will be pushed through
Filter 4, Valve 4 is open in direction Basket.