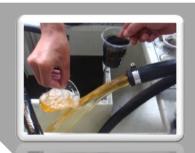

Crystal clear oil after the filtering process The high-precision filtration can meet the standard NAS 7/8 or 3-5  $\mu m$  oil is clear and transparent, invisible impurities. Protect the machine without oil pollution, but ensure the precision of the tools and oil