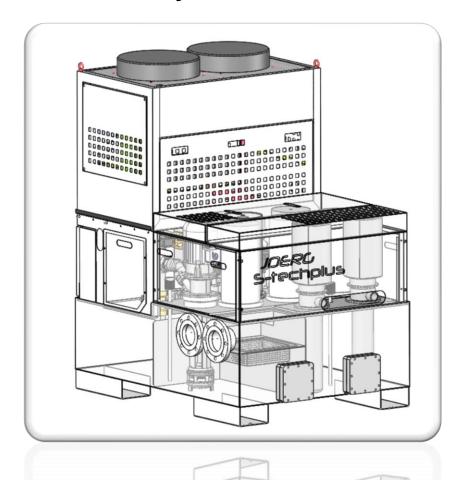

## Oil Filter systems

Oil Chiller with Controlled temperature up to +/- 0.5 ° C

**PLC Control** 

Recycling Filter bag can be build on left or right side of the tank

3-5 filter towers with a Filtering grade of 3 µm - 5 µm

Filter cleaning (backflushing) with system liquid.

Machine supply pump 7.7 bar und 116L/Min

Filter pump with a filtering capacity of 250L/Min

Tank expansion from 550L to 920 L and additional magnet separator as an option for HSS

The system with direct coolant chiller, warm oil flows into the radiator, which means that the cooled oil flows into the clean tank. This ensures a stable coolant temperature.

The chiller temperature can be freely selected, but is preset to 28 degrees. +/- 0.5 degrees, chiller with automatic temperature sensor. The new filter inserts can be used for emulsion or oil liquids