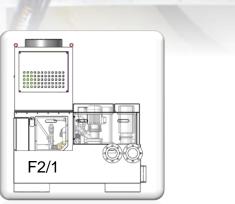

## Technical data for the systems

F2/1

Filter System for 1 Machine F2/1\_250

PLC Control
Oil capacity 550L
Chiller 9000Kcal/H
Control accuracy +/- 0.5 ° C
1x CNP Pump 7.7 bar 116 L/Min
Filtering capacity 250L/Min
Recycling Filter bag can be build on left
or right side of the tank

Size: L 1.50M x B 1.15M x H1.8M

Weight: 800Kg (leer) Input voltage 3 ~ 400 V

Filter: 3 Filter towers

Filtration grade: ca. 3-5 µm

(Oil mist 1200m<sup>3</sup>/h)

F2/2

Filter System for 2 Machines F2/2\_250

PLC Control
Oil capacity 920L
Chiller 9000Kcal/H
Control accuracy +/- 0.5 ° C
2x CNP Pump 7.7 bar 116 L/Min
Filtering capacity 250L/Min
Recycling Filter bag can be build on left
or right side of the tank
Magnetic separator 200L/Min (Option)