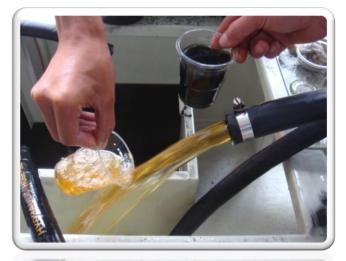

Crystal clear oil after the filtering process The high-precision filtration can meet the standard NAS 7/8 or 3-5  $\mu m$  oil is clear and transparent, invisible impurities. Protect the machine without oil pollution, but ensure the precision of the tools and oil